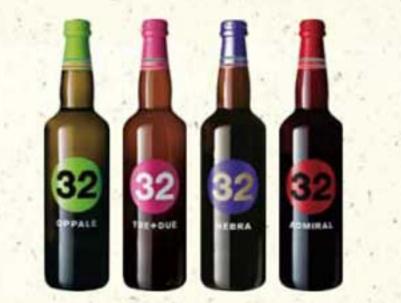

#### **ITALIAN CRAFTBEER 32**

2006年にイタリア・ヴェネト州で生まれたミラノセレブ御用達、イタリアン・クラフトビール。 100% made in italy. VEGAN OK!! 750mlあるのでグラス4杯目安で。

オッパーレ 4,200 OPPALE ベルギー風ホップビール。ホップの苦味が特徴。

 トレ・ピュウ・ドゥエ \_\_\_\_\_\_4,200

 TRE+DUE

 コリアンダーやオレンジの皮から感じられる

 スパイシーな軽めのビール

 ネブラ \_\_\_\_\_\_4,200

 NEBRA

 琥珀ビール。甘さとフレッシュ感が特徴。

 アドミラル \_\_\_\_\_4,200

 ADMIRAL

スコットランドレッド。ほのかなベリーの風味が特徴。