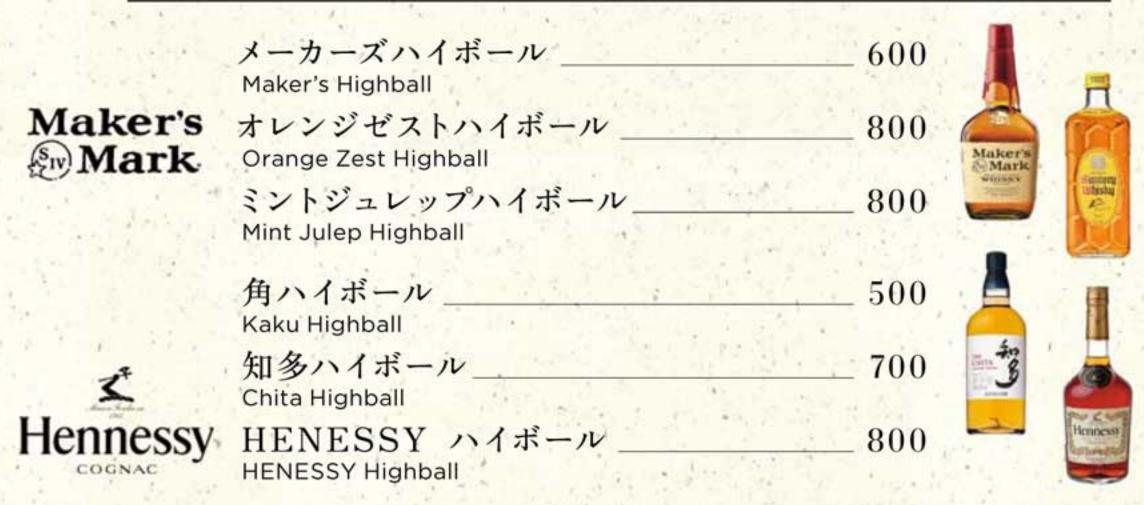

900

150年以上の歴史を持つデンマーク発のビール UEFAカップ&UEFA欧州選手権の公式スポンサー。 声高らかにスコール!!



ブルームーン \_\_\_\_ Blue Moon

アメリカ・コロラド州デンバーで生まれた全米No.1 クラフトビール!! 微かな甘味を生み出す最高級のバレンシアオレンジのピールを使用。

#### **ITALIAN CRAFTBEER 32**

2006年にイタリア・ヴェネト州で生まれたミラノセレブ御用達、イタリアン・クラフトビール。 100% made in italy. VEGAN OK!! 750mlあるのでグラス4杯目安で。



オッパーレ 4,200 OPPALE ベルギー風ホップビール。ホップの苦味が特徴。

 トレ・ピュウ・ドゥエ \_\_\_\_\_\_4,200

 TRE+DUE

 コリアンダーやオレンジの皮から感じられる

 スパイシーな軽めのビール

 ネブラ \_\_\_\_\_\_4,200

 NEBRA

 琥珀ビール。甘さとフレッシュ感が特徴。

 アドミラル \_\_\_\_\_4,200

 ADMIRAL

スコットランドレッド。ほのかなベリーの風味が特徴。



# WINE-FIZZ

ワイン&高圧炭酸ソーダで作る新感覚ワインサワー!! スカッと爽やか。フランス産のリッチ果実シロップ「1883」でお楽しみください。

White Wine FIZZ[Mojito mint or blueberries]

183

アルプスの天然水が生んだメイド・イン・フランスの 自然派シロップ1883メゾンルータン。 繊細で純粋な味わいは驚くほど鮮やかでエレガント。 1883年創業の伝統と革新が生み出す最上の品質をお楽しみいただけます。

1883フレーバーシロップ

# HIGHBALL



# JPN CRAFT BEER COEDO

埼玉県川越発信! 「Beer Beautiful」というコンセプトを掲げるJAPAN VALUE。 「ヨーロピアンビアスターアワード」「ワールドビアカップ」「モンドセレクション」受賞。





# LAND SPECIAL COCKTAIL

| イタリアンミモザ                                                       | 900           |
|----------------------------------------------------------------|---------------|
| Italian Mimosa<br>シチリア産ブラッドオレンジ&プロセッコスプマンテ                     |               |
| 古城市 林阳 パント                                                     | 1000.         |
| 高糖度 桃ガリータ<br>Peach Margarita<br>福島県古山果樹園の高糖度の桃&テキーラ            | 1,000         |
| JPN ボタニカル ジントニック                                               | 1,000         |
| Japanese Botanical Gin Tonic<br>6種のボタニカル(桜花、桜葉、煎茶、玉露、山椒、柚子)クラフ | トジン&トニックウオーター |



| 獺祭スパークリング