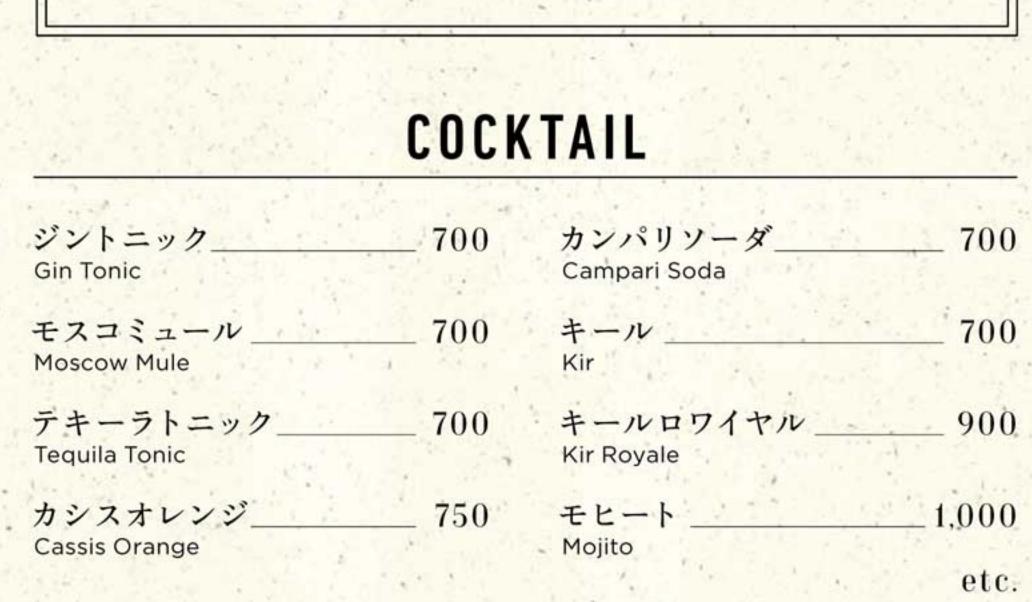

元の本田龍祐が日々飲みたいお酒を目指し企画し | - た「ドラゴンシリーズ | 80<br>」。 |
|                                                                   | 42 - See 1   | 75       |



| くじら    | 13. | 12.03          | _600 | 海   | 2 out    | 700           |
|--------|-----|----------------|------|-----|----------|---------------|
| Kujira |     | 1. 1. A. A. A. |      | Umi | Marga Ba | Section Parts |

#### **SPARKLING WINE & CHAMPAGNE**

|    | プロセッコ スペリオーレ エクストラ            | 5 1 | ドライ            | グラス           | 800   |
|----|-------------------------------|-----|----------------|---------------|-------|
|    | Prosecco Superiore Extra Dry  | 1   | Sec. Sec. Sec. | ボトル           | 4,000 |
| ŝ. | and the second and the second | 5   |                | in the second | 1.    |

モエシャンドン ブリュット\_\_\_

\_ グラス 1,500 ボトル 8,800



Moet et Chandon Brut



ムーランドガザック・プルミエ・セレクション〈赤・白〉 \_\_\_ グラス 600 Moulin de Gassac 1er Selection ボトル 2,800 「伝統のワイン造り」を信念に ディリーワインとして醸造する高品質なハウスワイン。

マネロ / テヌータ デル チェッロ〈赤・白〉 \_\_\_\_\_ グラス 900 Manero / Tenute del Cerro ボトル 4,500 イタリア評価誌「ガンベロ・ロッソ」でも高い評価を受けたミディアムボディ。

**ゼラバック エステイト**〈赤・白〉 \_\_\_\_\_ グラス 1,000 Zellerbach Estate ボトル 5,000 正直で誠実、伝統的で飾り付けのないスタイルで人気のカリフォルニアワイン。フルボディ。

#### COFFEE

600

400

| コーヒー〈HOT・ICE〉 50   | 0 カプチーノ