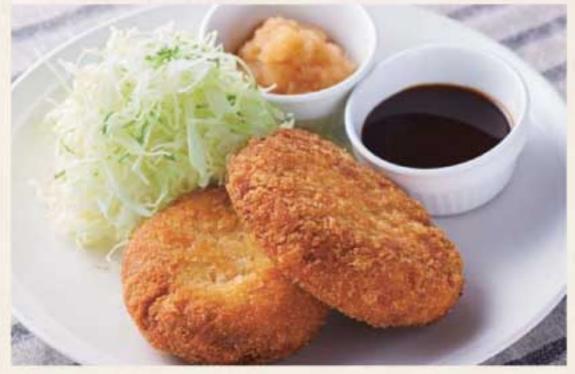

# 岩手県産若鶏 骨付きももグリル

Grilled IWATE Chicken Leg w/ veggies 麹タレで旨味力アップ!特製テリヤキソースと 香味玉ネギが食欲をそそります。

1,480 🕲 ごはんセット 1,830

みのるメンチカツ おろしポン酢/ソース付 Minced Meat Croquette w/ Soy Tomato and Radish Sauce 粗挽き豚肉と玉葱の旨味が詰まった特製メンチ。 ソースとおろしポン酢で二度美味しい逸品です。