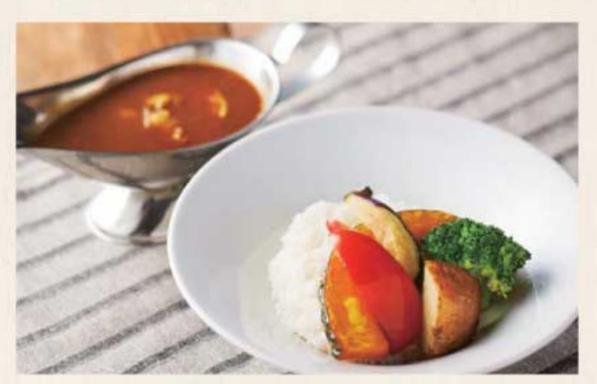

### 鉄板デミオムライス

Omelet Rice with Demi-glace Sauce

熱々の鉄板で焼き上げたオムライスに 特製のデミグラスソースをかけました。

1,200

鶏ひき肉と野菜のスープカレー Chicken and Veggie Curry さらりとした鶏スープカレーと彩り野菜の一皿。

980

ソース焼きそば Pork Fried Noodles 海老、豚、野菜のシンプルなソース焼きそば。