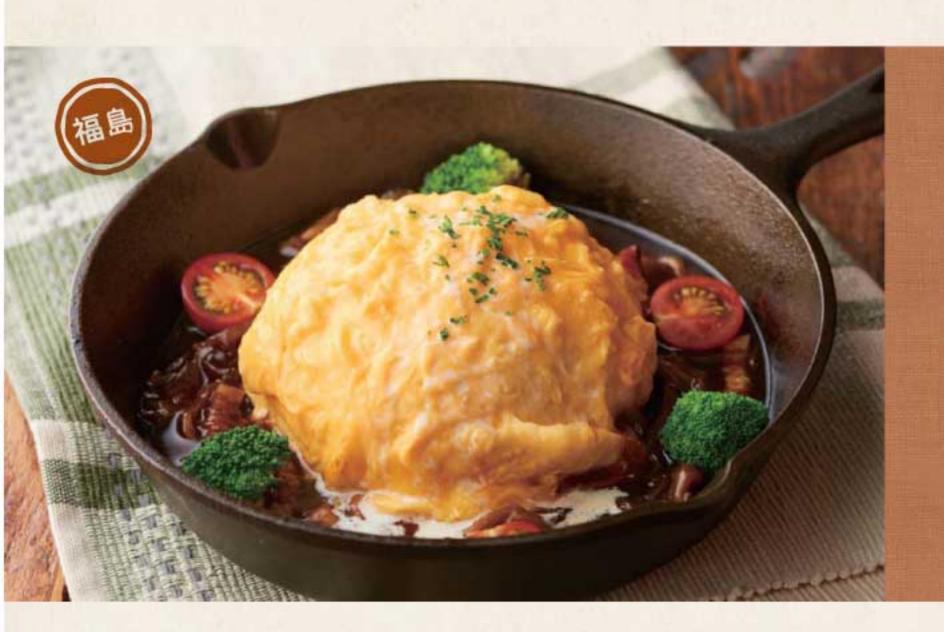

### 鉄板デミオムライス

Omelet Rice with Demi-glace Sauce

熱々の鉄板で焼き上げたオムライスに 特製のデミグラスソースをかけました。

1,200

鶏ひき肉と野菜のスープカレー Chicken and Veggie Curry さらりとした鶏スープカレーと彩り野菜の一皿。

980

ソース焼きそば Pork Fried Noodles 海老、豚、野菜のシンプルなソース焼きそば。