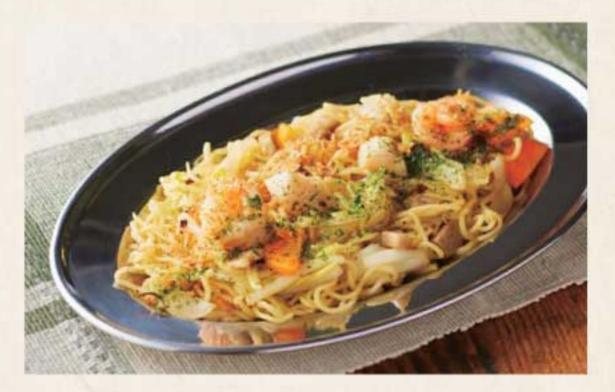

### 鉄板デミオムライス

Omelet Rice with Demi-glace Sauce

熱々の鉄板で焼き上げたオムライスに 特製のデミグラスソースをかけました。

1,200

鶏ひき肉と野菜のスープカレー Chicken and Veggie Curry さらりとした鶏スープカレーと彩り野菜の一皿。

980

ソース焼きそば Pork Fried Noodles 海老、豚、野菜のシンプルなソース焼きそば。